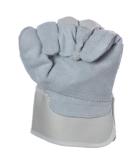

## Description

01.00043 gloves with cow split leather, cotton lining and safety cuff are suitable for machine operators, drivers and general purpose work. They provide the greatest protection against mechanical hazards while they are very comfortable.

- •Double reinforcement in the palm makes them more durable
- Great breathability due to the cotton back
- Excellent feeling touch

Category

Ш

**Colours** Natural

Available Sizes 10,5-11

Packaging Unit 12 pairs / box 120 pairs / carton EN Standards