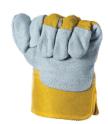

## MECHANICAL PROTECTION GLOVES - LEATHER/COTTON

## Description

01.0020/1 gloves have great defense against puncture and abrasion, while the cowsplit leather palm and fingertrips further boost resilience.

- •The hands can breathe due to the cotton back
- •The palm lining enhances comfort and sweat absorption
- Excellent feeling touch

Category

П

**Colours** 

Grey/Yellow

**Available Sizes** 

10-10.5

**Packaging Unit** 

12 pairs / box