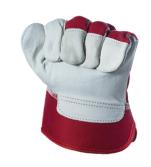

## **MECHANICAL PROTECTION GLOVES - LEATHER/COTTON**

## Description

01.00042 gloves with cow leather, for ultimate comfort and excellent feeling touch. With reinforced heavy duty, red cotton fabric and leather reinforcement, are suitable for machine operators, drivers and general purpose work.

- High resistance to tear, abrasion and puncture
- Great breathability due to the cotton back
- Excellent feeling touch

Category ||

**Colours** Natural/Red

Available Sizes 10,5

Packaging Unit 12 pairs / box 120 pairs / carton EN 388:2016 EN 21420:2020 The levels of performance against mechanical risks are