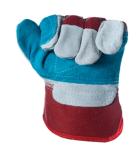

## **Description**

01.0020/1 EXTRA gloves with cow split leather, cotton lining and safety cuff are suitable for heavy jobs, factories and agricultural works. They provide the greatest protection against mechanical hazards while they are very comfortable.

- Double reinforcement in the palm, index finger and thumb makes them more durable
- Great breathability due to the cotton back
- Excellent feeling touch

Abrasion: 4

Blade Cut: 3
Tear: 4

Puncture: 4

TDM Cut: D

Category ||

**Colours** Grey/Red

Available Sizes 10.5-11

Packaging Unit 12 pairs / box 120 pairs / carton EN 388:2016 EN 21420:2020 The levels of performance

against mechanical risks are only valid for the palm of the glove.